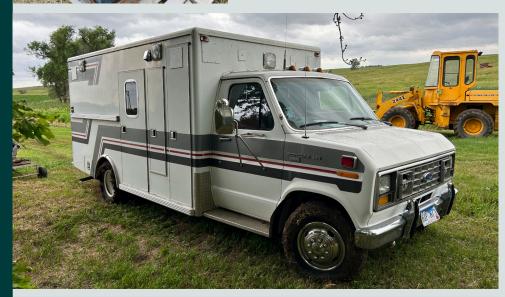

1998 Lund 17' fishing boat 90hp outboard

1975 Lund 16' fishing boat 18hp motor

1988 Ford E-350 Ambulance/ Camper 6.9 ltr diesel auto trans, 64K miles not running Case 1030 Tractor parts (4) Overhead fuel tanks