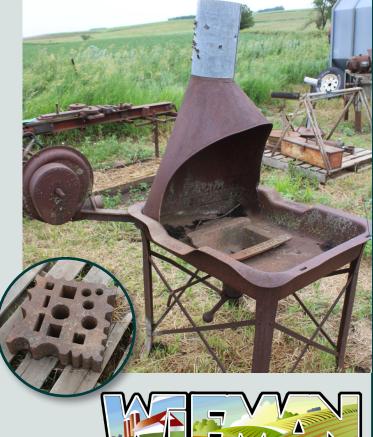

### **WELDING, BLACKSMITH TOOLS, FARM MISC.**

Buffalo 14 antique forge complete 250# anvil

Cast Iron swedge block for forge Miller ARC and Wire Feed Welders

Oxy-Acteylene torch Miller 200 portable welder Welding clamps