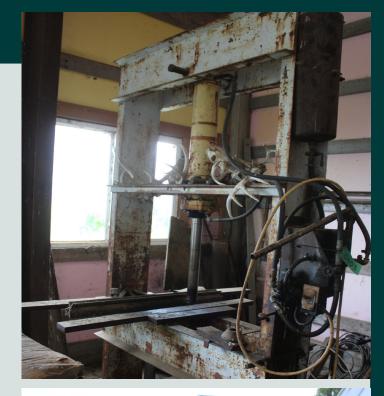

Snap-On & Mac Tool Boxes Snap-On and Blue Point hand tools

Pipe roller stands **Drill Press** 

54" X 9' hydraulic shop press Several railroad moving carts Overhead A-frame hoists Small steel lathe Woodworking tools Large assortment of hand tools, grinders