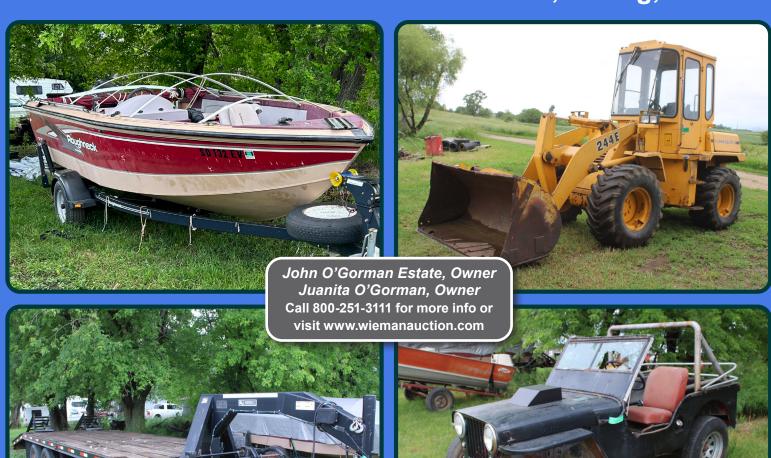

### PAYLOADER, 1948 JEEP, TRAILER, BOATS, **AMBULANCE**

1991 JD 244E payloader, 8224hrs 1-yard bucket 1948 Jeep Willys CJ2A complete

stored inside not running 2003 Kiefer 8 X 25 GN flatbed trailer tandem 10K axles like new tires

1998 Lund 17' fishing boat 90hp outboard

1975 Lund 16' fishing boat 18hp motor

1988 Ford E-350 Ambulance/ Camper 6.9 ltr diesel auto trans, 64K miles not running Case 1030 Tractor parts (4) Overhead fuel tanks

Owner: John O'Gorman Estate, Juanita O'Gorman

Call 800-251-3111 for more information

Items located at 29022 446th Ave., Viborg, SD The second auction for the John O'Gorman Estate will be held at 29022 446th Ave., Viborg, SD or from