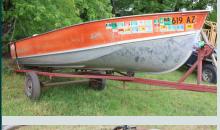

1998 Lund 17' fishing boat 90hp outboard

1975 Lund 16' fishing boat 18hp motor

1988 Ford E-350 Ambulance/ Camper 6.9 ltr diesel auto trans, 64K miles not running Case 1030 Tractor parts (4) Overhead fuel tanks