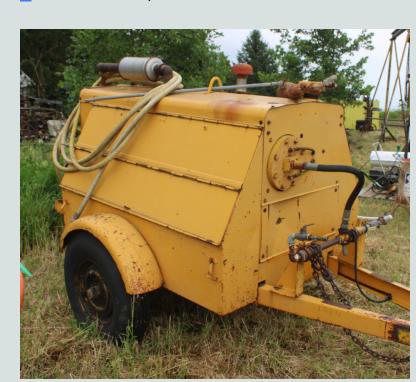

### PAYLOADER, 1948 JEEP, TRAILER, BOATS, **AMBULANCE**

1991 JD 244E payloader, 8224hrs 1-yard bucket 1948 Jeep Willys CJ2A complete

stored inside not running 2003 Kiefer 8 X 25 GN flatbed trailer tandem 10K axles like new tires

1998 Lund 17' fishing boat 90hp outboard

1975 Lund 16' fishing boat 18hp motor

1988 Ford E-350 Ambulance/ Camper 6.9 ltr diesel auto trans, 64K miles not running Case 1030 Tractor parts (4) Overhead fuel tanks